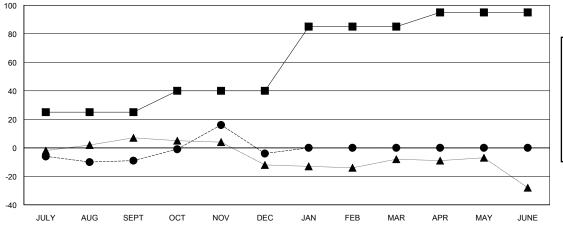

## GOALS AND ACTUAL MEMBERS CUMULATIVE

| - ■ - MEMBER GROWTH NET GOAL      |  |
|-----------------------------------|--|
| - ● - MEMBER GROWTH ACTUAL        |  |
| - ▲ - LAST YEAR MEMBERSHIP ACTUAL |  |
|                                   |  |
|                                   |  |
|                                   |  |