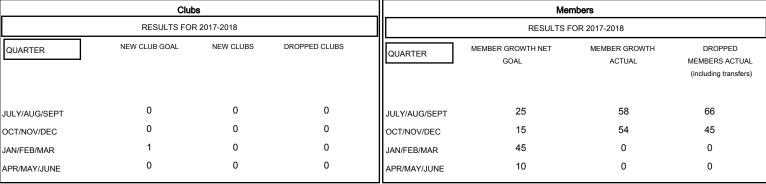

## GOALS AND ACTUAL NEW CLUBS CUMULATIVE

## GOALS AND ACTUAL MEMBERS CUMULATIVE

| - ■ - MEMBER GROWTH NET GOAL      |  |
|-----------------------------------|--|
| - ● - MEMBER GROWTH ACTUAL        |  |
| - ▲ - LAST YEAR MEMBERSHIP ACTUAL |  |
|                                   |  |
|                                   |  |
|                                   |  |